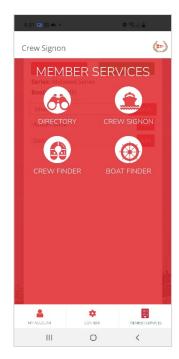

STEP 4

Select Member Services icon bottom right.

Select Crew Sign on button.

Select your boat and Series to sign on your crew.

STEP 7

Type in at least 3 letters of a first or last name and press Add.