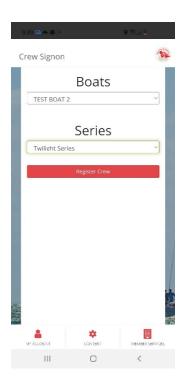

STEP 4

Select Member Services icon bottom right.

Select Crew Sign on button.

Select your boat and Series to sign on your crew.

STEP 7

Type in at least 3 letters of a first or last name and press Add.