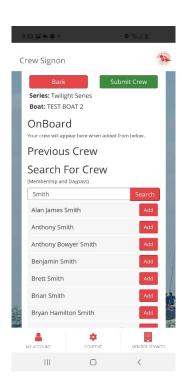

STEP 4

Select Member Services icon bottom right.

Select Crew Sign on button.

Select your boat and Series to sign on your crew.

STEP 7

Type in at least 3 letters of a first or last name and press Add.

# STEP 8

When all crew added, click on Submit Crew button then Back button.