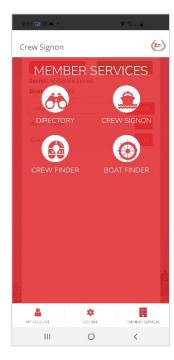

STEP 4

Select Member Services icon bottom right.

Select Crew Sign on button.

Select your boat and Series to sign on your crew.

STEP 7

Type in at least 3 letters of a first or last name and press Add.