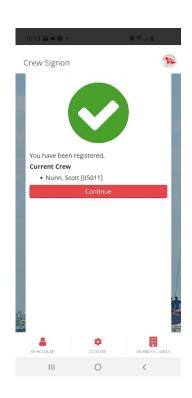

# STEP 8

When all crew added, click on Submit Crew button then Back button.

## STEP 9

Crew changes can still be made after pressing the Submit Crew button.