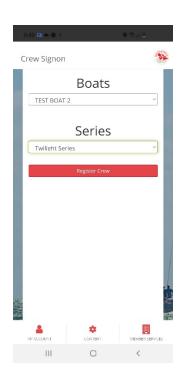

STEP 4

Select Member Services icon bottom right.

Select Crew Sign on button.

Select your boat and Series to sign on your crew.

STEP 7

Type in at least 3 letters of a first or last name and press Add.